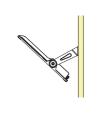

# PENDANT EYEBOLT MOUNTING

Put the expansion screw into the wall.

Fasten the lamp on the wall-

Wire according to the diagram  $\circ$ 