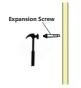

# PENDANT EYEBOLT MOUNTING

Put the expansion screw into the wall.

Fasten the lamp on the wall-

Wire according to the diagram  $\circ$ 