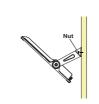

# PENDANT EYEBOLT MOUNTING

Put the expansion screw into the wall.

Fasten the lamp on the wall-

Wire according to the diagram  $\circ$ 