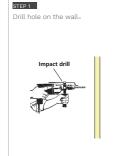

# PENDANT EYEBOLT MOUNTING

Put the expansion screw into the wall.

Fasten the lamp on the wall-

Wire according to the diagram  $\circ$ 