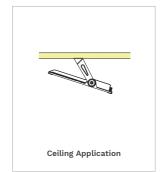

indicated on the luminaire date sheet.
- Use proper supply wiring as specified on the luminaire data sheet
- · Avoid use in environments containing sulfur, chlorine or other halides, methyl acetate or ethyl acetate, cyanoacrylates, glycol ethers, formaldehyde, or butadiene.
- Mount luminaire no less than 36 inches from the ceiling.
- · Make sure the supply voltage is within the voltage range stated on the date sheet.
- Use only replacement parts from Goldenlux.
- · Aircraft cable mounting is recommended for dry locations only.
- · Use only Goldenlux or equivalent parts for mounting luminaire



# **MOUNTING**

# PENDANT EYEBOLT MOUNTING



Put the expansion screw into the wall.



Fasten the lamp on the wall-



Wire according to the diagram  $\circ$ 







## **CEILING MOUNTING:**







# REFER TO THE WIRING DIAGRAM TO MAKE ELECTRICAL CONNECTIONS