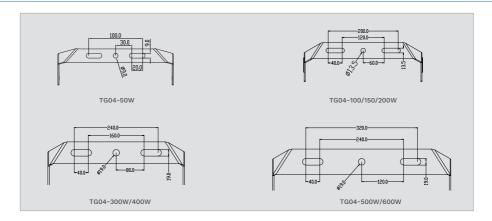

ambient temperatures above those indicated on the luminaire date sheet.
- Use proper supply wiring as specified on the luminaire data sheet
- · Avoid use in environments containing sulfur, chlorine or other halides, methyl acetate or ethyl acetate, cyanoacrylates, glycol ethers, formaldehyde, or butadiene.
- Mount luminaire no less than 36 inches from the ceiling.
- · Make sure the supply voltage is within the voltage range stated on the date sheet.
- Use only replacement parts from Goldenlux.
- · Aircraft cable mounting is recommended for dry locations only.
- · Use only Goldenlux or equivalent parts for mounting luminaire



# **MOUNTING**

# PENDANT EYEBOLT MOUNTING



Put the expansion screw into the wall.



Fasten the lamp on the wall-



Wire according to the diagram  $\circ$ 







## **CEILING MOUNTING:**







# REFER TO THE WIRING DIAGRAM TO MAKE ELECTRICAL CONNECTIONS