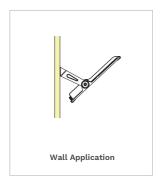

# PENDANT EYEBOLT MOUNTING

Put the expansion screw into the wall.

Fasten the lamp on the wall-

Wire according to the diagram  $\circ$ 