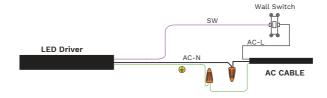

s specified on the luminaire data sheet
- · Avoid use in environments containing sulfur, chlorine or other halides, methyl acetate or ethyl acetate, cyanoacrylates, glycol ethers, formaldehyde, or butadiene.
- Mount luminaire no less than 36 inches from the ceiling.
- · Make sure the supply voltage is within the voltage range stated on the date sheet.
- Use only replacement parts from Goldenlux.
- · Aircraft cable mounting is recommended for dry locations only.
- · Use only Goldenlux or equivalent parts for mounting luminaire



# **MOUNTING**

# PENDANT EYEBOLT MOUNTING



Put the expansion screw into the wall.



Fasten the lamp on the wall-



Wire according to the diagram  $\circ$ 







## **CEILING MOUNTING:**







# REFER TO THE WIRING DIAGRAM TO MAKE ELECTRICAL CONNECTIONS